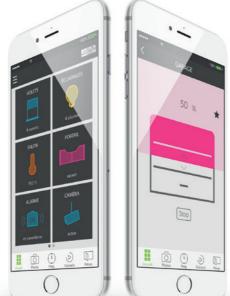

#### THE SMART HOME SYSTEM OF DELTA DORE

DELTA DORE develops innovative solutions for controlling building installations. The TYDOM app, for example, can reproduce a complete "Connected Home" incorporating different functions and scenarios. Alongside components such as shutters, heating systems, cameras and lights, the app can also control sectional garage doors. This is achieved by simply connecting the TYDOM app and a compatible TORMATIC garage door operator using the DELTA DORE set (consisting of gateway and radio module). With numerous optional settings, the app menu can be tailored to an individual user's needs. To turn any home into a real smart home.

The TYDOM app can control several sectional garage doors.

Optimized for tablet and smartphone use.

Free to download from the App Store (iOS) or Google Play (Android).

Personalize the app by uploading your own garage as the wallpaper.

Easy garage door operation and status control - even on the road.

Manage and control whenever you want, from wherever you are.

THE TYDOM APP IS **COMPATIBLE WITH** THE FOLLOWING **TORMATIC GARAGE DOOR OPERATORS** 