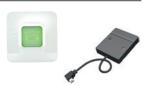

### THE DELTA DORE SET -**EASY TO INSTALL - NO NEED TO ENGAGE A PROFESSIONAL**

The DELTA DORE set is necessary if you want to use the TYDOM app to control a sectional garage door. The set consists of two components: the DELTA DORE Gateway TYDOM 1.0 and a plug-in radio module for garage door operation.

#### THE DELTA DORE SET

DELTA DORE Gateway TYDOM 1.0

Plug-in radio module (UHF, 868 MHz)

Gateway

**TYDOM 1.0** 

TORMATIC'S Garage door operator with radio module

BLACK 600 / 800 / 1000

TORMATIC®