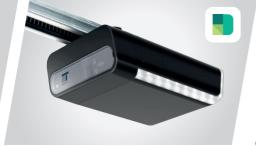

Easy garage door operation and status control - even on the road.

Manage and control whenever you want, from wherever you are.

THE TYDOM APP IS **COMPATIBLE WITH** THE FOLLOWING **TORMATIC GARAGE DOOR OPERATORS** 

#### THE DELTA DORE SET

DELTA DORE Gateway TYDOM 1.0

Plug-in radio module (UHF, 868 MHz)

Gateway

**TYDOM 1.0** 

TORMATIC'S Garage door operator with radio module

BLACK 600 / 800 / 1000

TORMATIC®